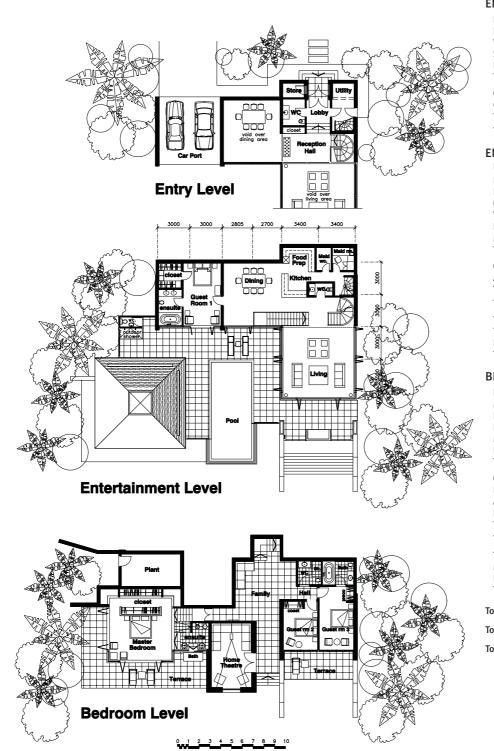

#### **Entry Level**

Passage through the entrance pavilion is a transition from peace to tranquility. From the entry deck one can survey the entertainment level and the stunning view beyond.

#### **Entertainment Level**

The 10m 'infinity edge' pool forms the focus for this well laid out entertainment suite. Open tropical living is the theme with lightly structured roof forms which provide cooling shade from the sun. Folding doors can be fully opened to take advantage of the cool sea breeze.

#### **Bedroom Level**

Jampa's three bedrooms all enjoy 'picture window' sea views. Additional family and recreational accommodation create a private suite.

#### ENTRY LEVEL

| Enclosed Space        |                    |
|-----------------------|--------------------|
| Reception Hall        | 21.9m²             |
| WC                    | 5.8m <sup>2</sup>  |
| Store                 | 4.5m²              |
| Utility/Meters        | 12.7M <sup>2</sup> |
| Total Enclosed Space  | 44.9m²             |
| Covered Area          |                    |
| Car Port              | 38.3m²             |
| Total Covered Area    | 38.3m²             |
| Total Area Under Roof | 83.2m²             |
|                       |                    |

#### ENTERTAINMENT LEVEL

| Enclosed Space         |                     |
|------------------------|---------------------|
| Living Area            | 58.1m²              |
| Dining Area            | 40.2m <sup>2</sup>  |
| Guest Suite            | 37.7m²              |
| WC                     | 3.7m²               |
| Kitchen & Prep.        | 16.1m <sup>2</sup>  |
| Maid's Quarters        | 14.7m <sup>2</sup>  |
| Total Enclosed Space   | 170.5m²             |
| Covered Area           |                     |
| Additional Roofed Area | 44.3m²              |
| Total Covered Area     | 44.3m²              |
| Total Area Under Roof  | 214.8m²             |
| Terraced Areas         |                     |
| Terraced               | 120.9m <sup>2</sup> |
| Pool                   | 35.5m²              |
| Total Terraced Area    | 156.4m²             |
| EDROOM LEVEL           |                     |

| Enclosed Space         |                     |
|------------------------|---------------------|
| Master Bedroom Suite   | 56.9m²              |
| Bedroom 2              | 16.1m <sup>2</sup>  |
| Bedroom 3 Suite        | 30.0m²              |
| Multi-use Area         | 28.0m <sup>2</sup>  |
| Family Bathroom        | 5.9m²               |
| Total Enclosed Space   | 136.9m²             |
| Covered Area           |                     |
| Family Area            | 51.1m <sup>2</sup>  |
| Additional Roofed Area | 36.8m²              |
| Plant Room             | 19.6m²              |
| Total Covered Area     | 107.5m²             |
| Total Area Under Roof  | 244.4m <sup>2</sup> |
| Terraced Areas         |                     |
| Master Bedroom Terrace | 51.2m²              |
| Bedroom Terraces       | 16.0m <sup>2</sup>  |
| Total Terraced Area    | 67.2m²              |
| Total Enclosed Space   | 352.3m²             |
| Total Area Under Roof  | 542.4m²             |
|                        |                     |