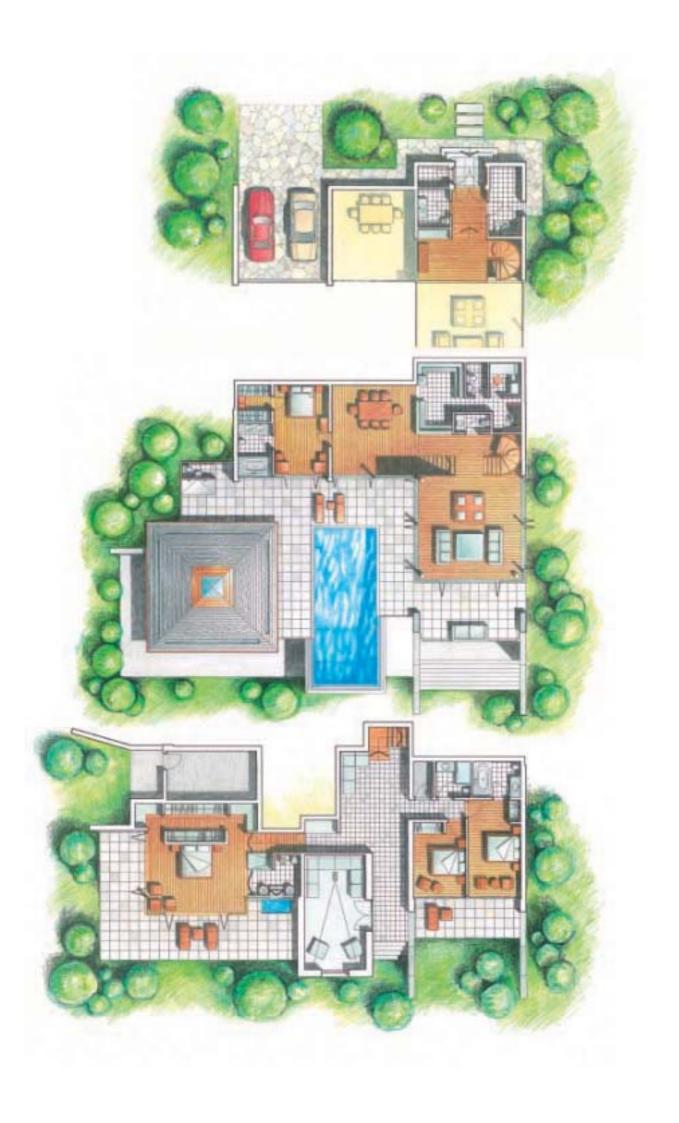

#### **Entry Level**

Passage through the entrance pavilion is a transition from peace to tranquility. From the entry deck one can survey the entertainment level and the stunning view beyond.

#### **Entertainment Level**

The 10m 'infinity edge' pool forms the focus for this well laid out entertainment suite. Open tropical living is the theme with lightly structured roof forms which provide cooling shade from the sun. Folding doors can be fully opened to take advantage of the cool sea breeze.

#### **Bedroom Level**

Jampa's three bedrooms all enjoy 'picture window' sea views. Additional family and recreational accommodation create a private suite.