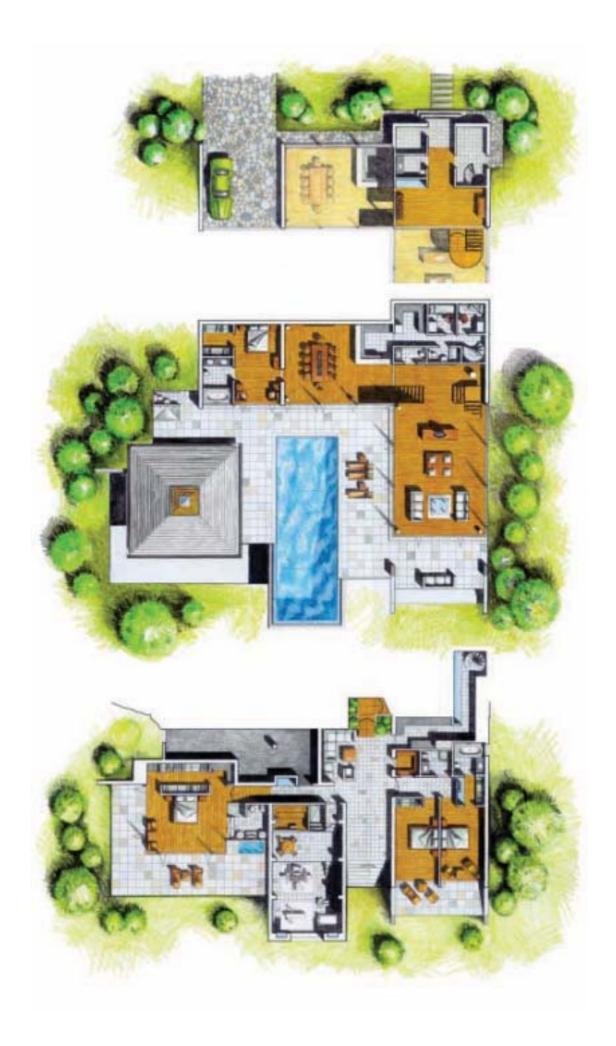

#### **Entry Level**

Leaving the city far behind, the full drama of the location comes to a crescendo, held in the moment of arrival at the reception deck overlooking the living area and out to sea.

#### **Entertainment Level**

Designed with the view as paramount, indoor space merges with ample outdoor terraces surrounding your 14m 'infinity edge' swimming pool. Deep sun-cheating eaves provide cooling shade and protection from the rain like the canopy of the forest.

#### **Bedroom Level**

Unchan's three bedrooms all have stunning sea views and share the delight of outdoor showers and baths. Additional accommodation may be used as extra bedrooms or recreational space depending on your desires.