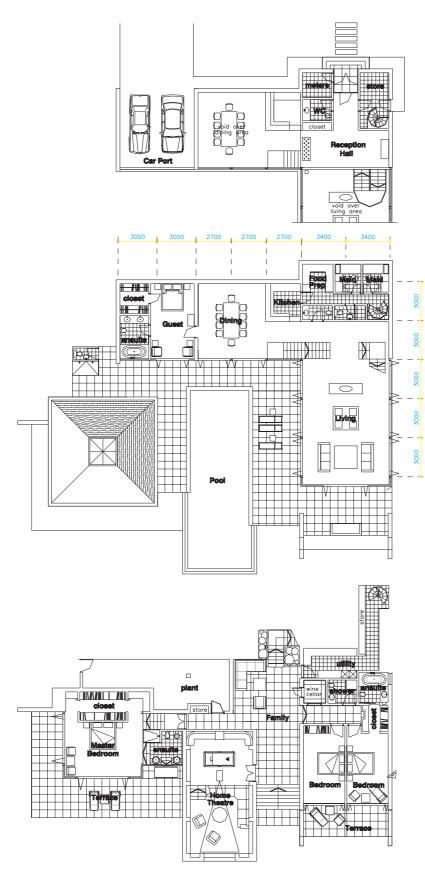

### Area Schedule

#### ENTRY LEVEL

| Enclosed Space        |                    |
|-----------------------|--------------------|
| Reception Hall        | 31.1m²             |
| WC                    | 4.4m²              |
| Store                 | 12.0M <sup>2</sup> |
| Meters                | 6.0m <sup>2</sup>  |
| Total Enclosed Space  | 53.5m²             |
| Covered Area          |                    |
| Car Port              | 38.3m²             |
| Total Covered Area    | 38.3m²             |
| Total Area Under Roof | 91.8m²             |

#### ENTERTAINMENT LEVEL

| Enclosed Space         |                     |
|------------------------|---------------------|
| Living Area            | 86.4m²              |
| Dining Area            | 57.8m²              |
| Guest Suite            | 37.7m <sup>2</sup>  |
| WC                     | 3.0m <sup>2</sup>   |
| Kitchen & Prep.        | 16.1m <sup>2</sup>  |
| Maid's Quarters        | 22 <b>.</b> 9m²     |
| Total Enclosed Space   | 223.9m²             |
| Covered Area           |                     |
| Additional Roofed Area | 76.3m²              |
| Total Covered Area     | 76.3m²              |
| Total Area Under Roof  | 300.2m <sup>2</sup> |
| Terraced Areas         |                     |
| Terrace                | 138.1m²             |
| Pool                   | 63.5m²              |
| Total Terrace Area     | 201.6m²             |
| BEDROOM LEVEL          |                     |

#### Enclosed Space Master Bedroom Suite 56.9m<sup>2</sup> Bedroom 2 22.2m<sup>2</sup> Bedroom 3 Suite 32.5m<sup>2</sup> Multi-use Area 57.4m<sup>2</sup> Family Bathroom 4.7m<sup>2</sup> Wine Cellar 4.3m<sup>2</sup> 28.1m<sup>2</sup> Utility Total Enclosed Space 206.1m<sup>2</sup> Covered Area Family Area 60.0m<sup>2</sup> Additional Roofed Area 36.8m² Plant Room 41.3m<sup>2</sup> 138.1m<sup>2</sup> Total Covered Area Total Area Under Roof 344.2m<sup>2</sup> Terraced Areas 51.2m<sup>2</sup> Master Bedroom Terrace Bedroom Terraces 16.0m<sup>2</sup> Total Terrace Area 67.2m<sup>2</sup> Total Enclosed Space 483.5m<sup>2</sup> Total Area Under Roof 736.2m<sup>2</sup>